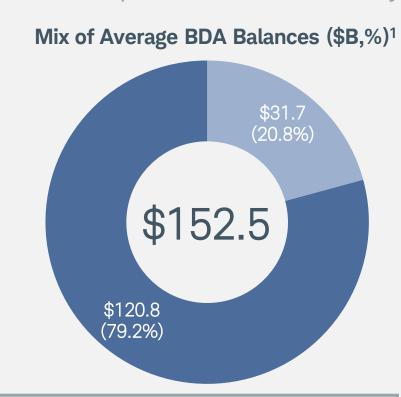

## Appendix

Bank Deposit Account Summary (as of December 31, 2020)

Note: Certain totals may not foot due to rounding. BDA = Bank Deposit Account. Net yields calculated on an actual/360 basis. 1. 4Q20 average BDA balance, and associated revenue, calculated from the closing of the TDA acquisition of October 6 onwards. 2. Balances maturing by remaining duration term (e.g., Year 1 maturities are balances rolling off the fixed-rate ladder over the next 12 months). 3. EOP net rate of maturities as of early January 2021 and includes all related fees and client pay rates. 4. Revenue figures presented on an annualized run-rate basis per the amended Insured Deposit Agreement (IDA) arrangement.