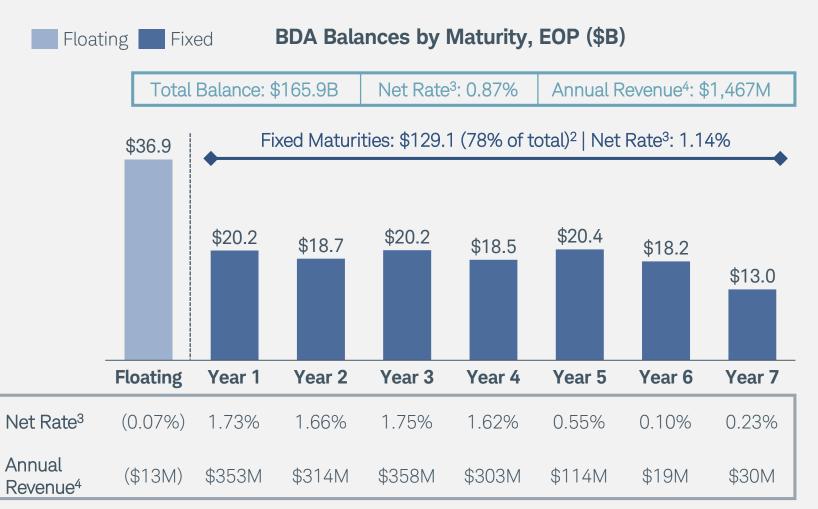

## Appendix

Bank Deposit Account Summary (as of December 31, 2020)

Note: Certain totals may not foot due to rounding. BDA = Bank Deposit Account. Net yields calculated on an actual/360 basis. 1. 4Q20 average BDA balance, and associated revenue, calculated from the closing of the TDA acquisition of October 6 onwards. 2. Balances maturing by remaining duration term (e.g., Year 1 maturities are balances rolling off the fixed-rate ladder over the next 12 months). 3. EOP net rate of maturities as of early January 2021 and includes all related fees and client pay rates. 4. Revenue figures presented on an annualized run-rate basis per the amended Insured Deposit Agreement (IDA) arrangement.