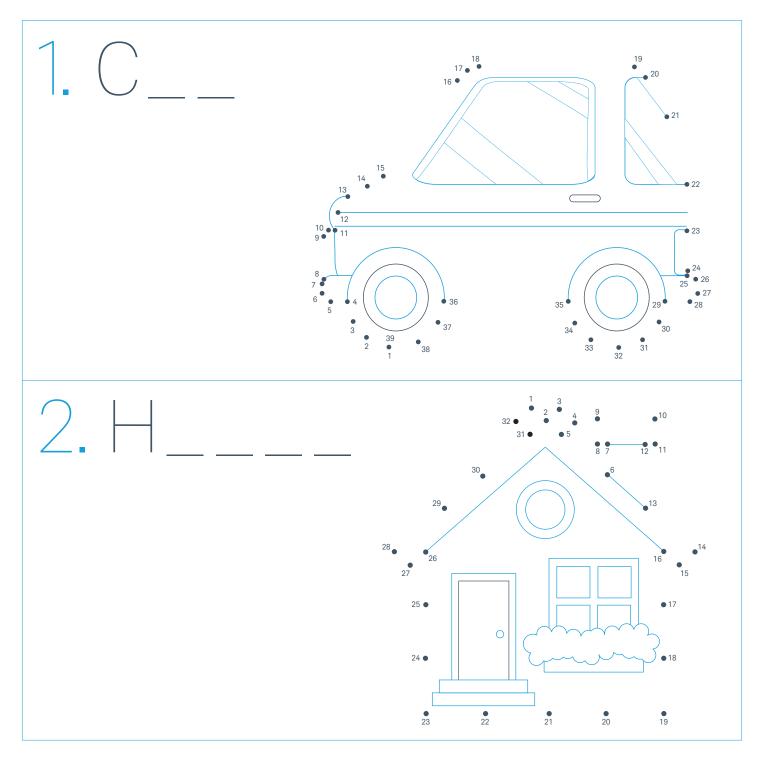

### Connect the dots

Connect the dots for things you need to save up money to buy one day!