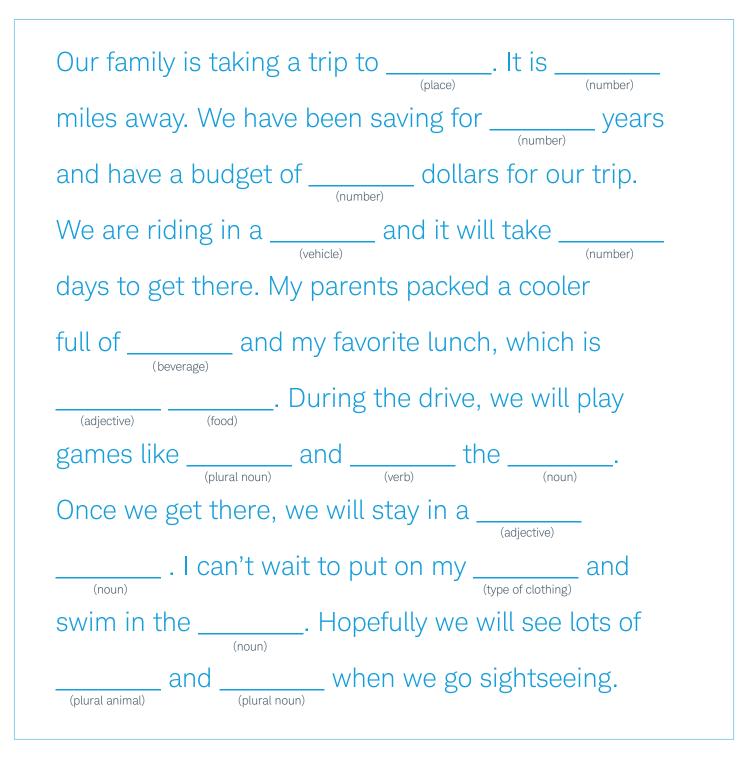

### Mad libs

Play with your family to write a funny story about your road trip.